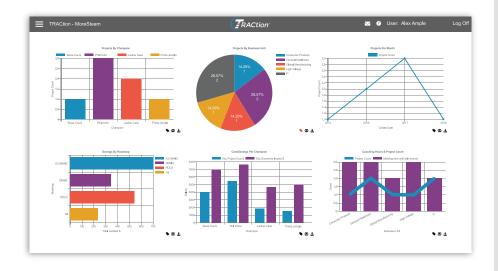

Key performance indicators (KPIs), financials, and project data at your fingertips—organized, accessible, and clear.

**FINANCIALS** Track project impact and visualize financial benefits with TRACtion's intuitive tools. Provide stakeholders with clear summaries and auditors with detailed data.

**PROJECT KPIs** Set measurable metrics to assess project success. Team reports ensure progress stays aligned with desired outcomes.

**GLOBAL KPIs** Easily evaluate the overall performance of improvement initiatives. Curated visuals offer stakeholders a clear, comprehensive view of organizational success.

Gain real-time project visibility with dynamic dashboards and powerful reporting.

Iron-clad data safeguards ensure that your data is fully encrypted and secure.

Maximize Efficiency & Enhance Collaboration with TRACtion